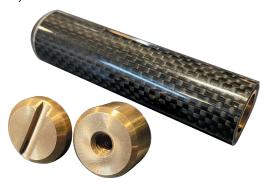

# **512HZ SONDE PL-VF Series**

#### **SONDE**

⊳ Frequency: 512 Hz

▶ Depth: 10 feet in cast iron

Description > Operating Temperature: -4° F to 133° F

Power Source: One (1) "AAA" battery

▶ Battery Life: ~ 4 hours

▷ Dimensions: 3.5" Length (Sonde)

# **CAP (Threaded Insert)**

Dimensions: 0.5"Length

0.80" Diameter

1/4" x 20 insert thread

# **CAP (Flat Screw Notch)**

Dimensions: 0.25" Length

0.80" Diameter