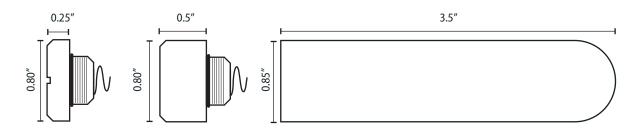

#### **SONDE**

⊳ Frequency: 512 Hz

▶ Depth: 10 feet in cast iron

Description > Operating Temperature: -4° F to 133° F

Power Source: One (1) "AAA" battery

▶ Battery Life: ~ 4 hours

▷ Dimensions: 3.5" Length (Sonde)

0.85" Diameter

# **CAP (Threaded Insert)**

Dimensions: 0.5"Length

0.80" Diameter

1/4" x 20 insert thread

# **CAP (Flat Screw Notch)**

Dimensions: 0.25" Length

0.80" Diameter

# **DIMENSIONS**