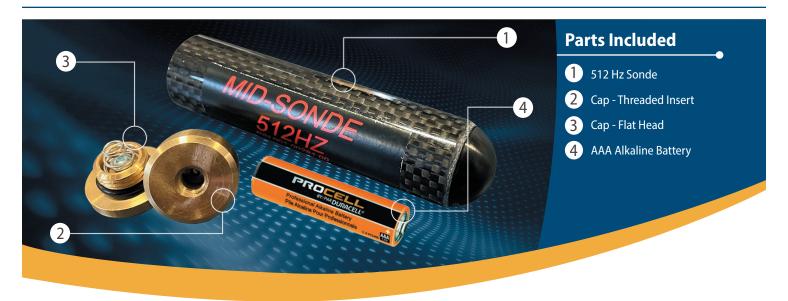

# **512HZ SONDE PL-VF Series**

## **FEATURES**

The PL-VF Series 512 Hz Sonde is used to trace the path of non-metallic pipes & conduits, as well as cast iron and other non-conductive or non-pressurized piping. It can be used with any PL-VF Series Receiver with the 512Hz Sonde locating setting.

- ▷ One "AAA" battery.

#### **SONDE**

⊳ Frequency: 512 Hz

▶ Depth: 10 feet in cast iron

Description > Operating Temperature: -4° F to 133° F

Power Source: One (1) "AAA" battery

▶ Battery Life: ~ 4 hours

▷ Dimensions: 3.5" Length (Sonde)

# **CAP (Threaded Insert)**

Dimensions: 0.5"Length

0.80" Diameter

1/4" x 20 insert thread

# **CAP (Flat Screw Notch)**

Dimensions: 0.25" Length

0.80" Diameter